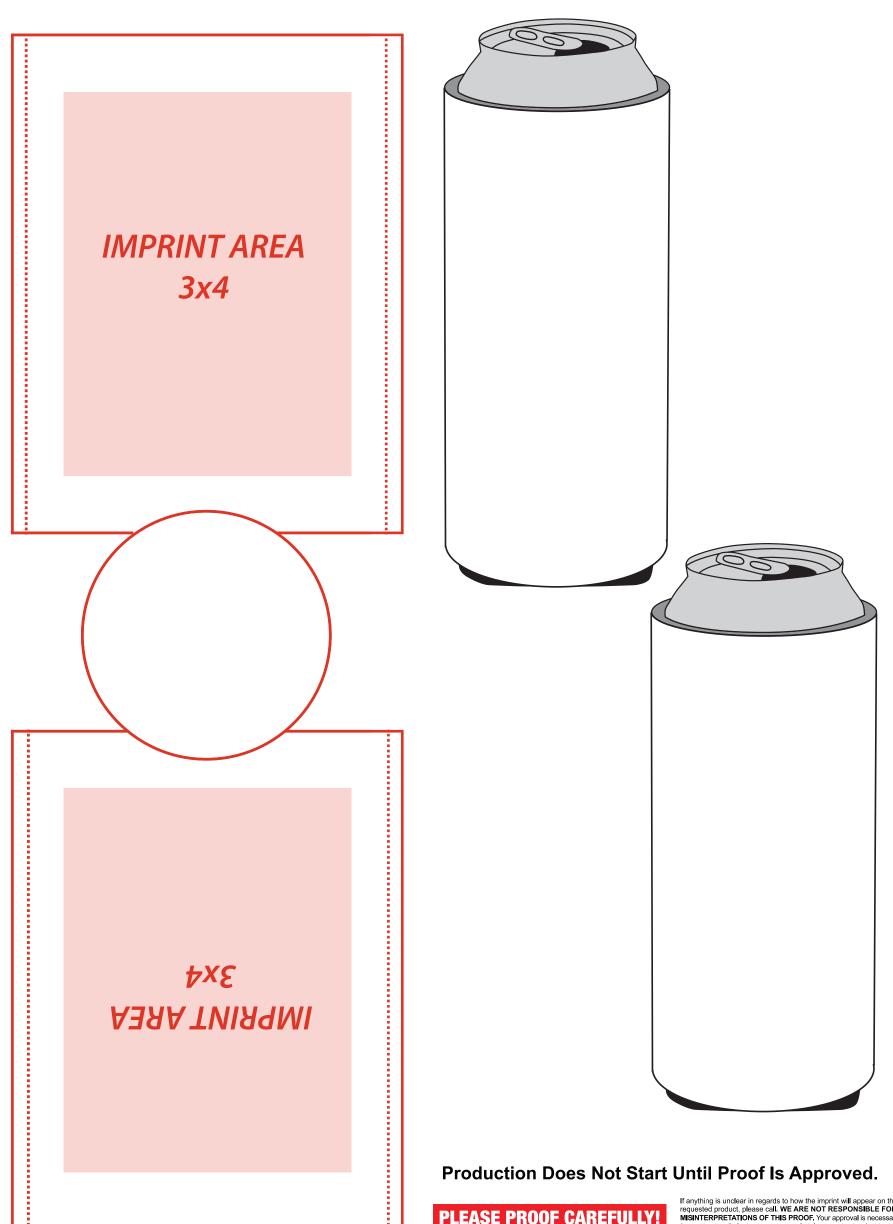

1000-12s

ITEM COLOR: \_\_\_\_\_ INK COLOR: \_\_\_\_\_

Dotted Line Around Imprint WON'T PRINT Shows MAXIMUM Imprint Area